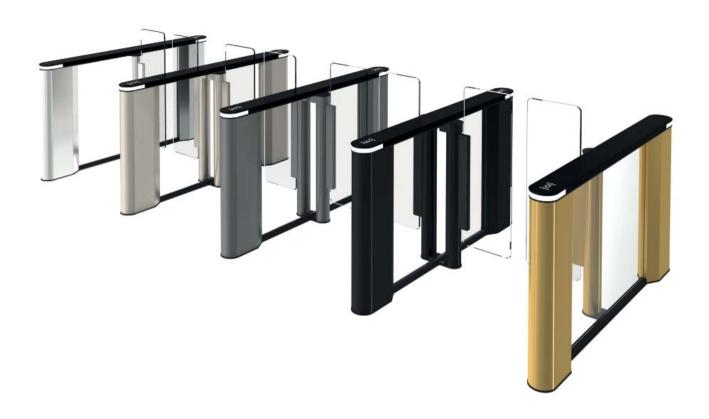

### SAFETY & SECURITY DETECTION

18 - 30 pairs of IR sensorsSafety & Security levelsTailgating/Cross over detectionCrawl under/Climb over detection

EasyGate Elite offers alternative surface finishes with wide colour range to suit perfectly into any exclusive interior (stainless steel, black or bronze stainless steel, RAL painted stainless steel, etc.).