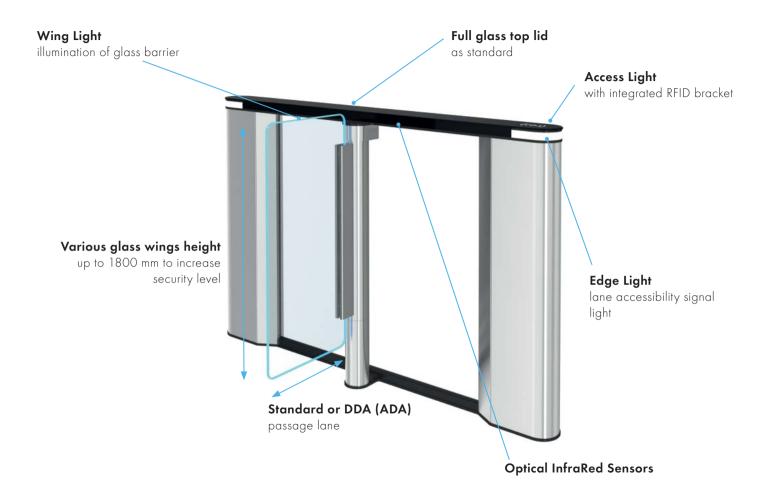

## EasyGate Elite

High aesthetic ergonomic design that is capable of accommodating the unique challenges found in the most demanding market segments.

- 1 wing or 2 wings technology
- Elegant & slim cabinet design
- Customized surface finish and top lid
- Compatible with all Access Control Systems
- Wide range of Optional Accessories
  - Access Light / EdgeLight
  - WAV Player
  - Remote control console or sw application
  - Integrated emergency power backup
  - And many others ...

#### **DIMENSIONS**

990 mm (38.98") Cabinet height Cabinet length 1400 mm (55.12") Cabinet width 120 mm (4.72") Barrier height 990 mm (38.98") standard 1800 mm (70.87") max. Passage width standard 650 mm (25.59") 1050 mm (41.34") max.

#### STANDARD MATERIAL

Cabinet brushed stainless steel
Top Lid black glass
Barriers 10 mm (0.39")
tempered glass
Side infill panel 6 mm (0.24")
tempered glass

### SAFETY & SECURITY DETECTION

18 - 30 pairs of IR sensorsSafety & Security levelsTailgating/Cross over detectionCrawl under/Climb over detection

EasyGate Elite offers alternative surface finishes with wide colour range to suit perfectly into any exclusive interior (stainless steel, black or bronze stainless steel, RAL painted stainless steel, etc.).