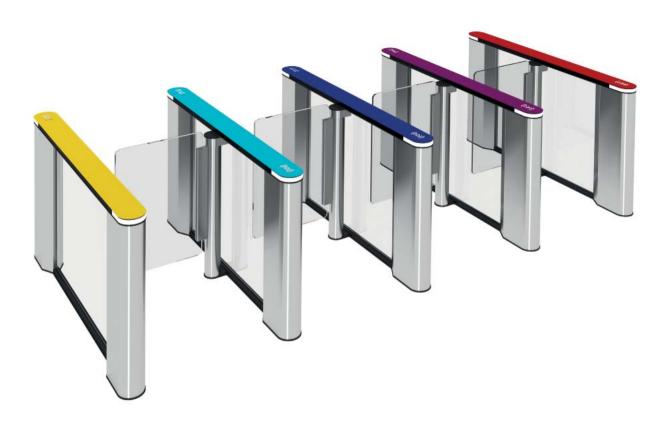

To make EasyGate Elite to your ideas, you can choose from optional top lid in different materials such as glass, artificial stone, stainless steel and optional colours too.