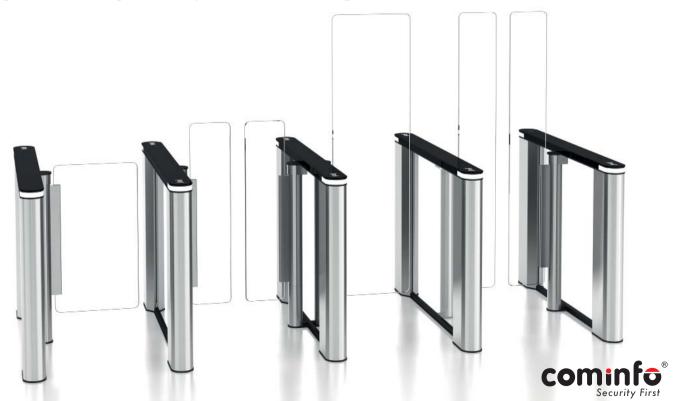

## EasyGate Elite

High aesthetic ergonomic design that is capable of accommodating the unique challenges found in the most demanding market segments.

- 1 wing or 2 wings technology
- Elegant & slim cabinet design
- Customized surface finish and top lid
- Compatible with all Access Control Systems
- Wide range of Optional Accessories
  - Access Light / EdgeLight
  - WAV Player
  - Remote control console or sw application
  - Integrated emergency power backup
  - And many others ...

#### **DIMENSIONS**

990 mm (38.98") Cabinet height Cabinet length 1400 mm (55.12") Cabinet width 120 mm (4.72") Barrier height 990 mm (38.98") standard 1800 mm (70.87") max. Passage width standard 650 mm (25.59") 1050 mm (41.34") max.

#### STANDARD MATERIAL

Cabinet brushed stainless steel
Top Lid black glass
Barriers 10 mm (0.39")
tempered glass
Side infill panel 6 mm (0.24")
tempered glass