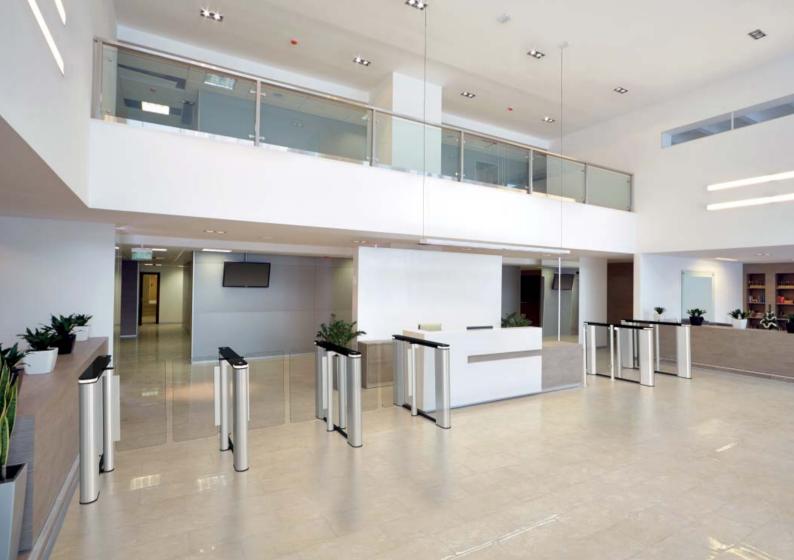

# EASYGATE ELITE

Elegant design for your building

## EasyGate Elite

High aesthetic ergonomic design that is capable of accommodating the unique challenges found in the most demanding market segments.

- 1 wing or 2 wings technology
- Elegant & slim cabinet design
- Customized surface finish and top lid
- Compatible with all Access Control Systems
- Wide range of Optional Accessories
  - Access Light / EdgeLight
  - WAV Player
  - Remote control console or sw application
  - Integrated emergency power backup
  - And many others ...